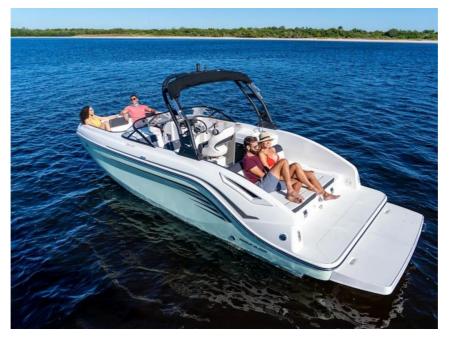

## Description

2024 Bayliner DX2250This family-friendly sterndrive model combines all the most popular aspects of the DX Series. The sleek exterior is complete with hull sculpting and stylish shear lines while the interior is loaded with all the comforts of home. The plush upholstery features quilting with black ...