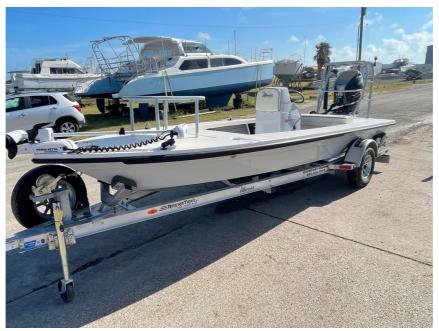

## NEW 2022 Maverick 18 HPX-V Call For Price

## Description

The ultimate guide boat or three person technical poling skiff.Designed for the angler who likes to throw the cast net almost as much as the fly rod, the new Mirage 18 HPX is the most versatile technical poling skiff ever developed.Whether pushing into a stiff breeze chasing tailing permit, poling in...

## **GENERAL INFORMATION**

Manufacturer Model Year Model Name Model Code Stock Number Color Condition Engine

Maverick 2022 18 HPX-V 18 HPX-V CON28B222 Gray NEW Yamaha