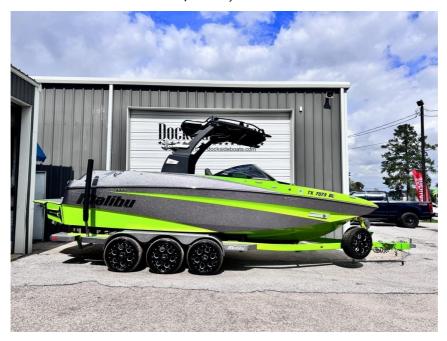

## USED 2016 Malibu M235 \$124,995

## **Description**

2016 Malibu Boats M235The Super SportThe one you?ve been waiting for? is the one we?ve been waiting for, too. Developed in utmost secrecy, Malibu?s new M235 was designed to be nothing less than the most ultra-premium performance towboat the world has ever seen, built as the first in a new line that g...

## **GENERAL INFORMATION**

| Manufacturer | Malibu |
|--------------|--------|
| Model Year   | 2016   |
| Model Name   | M235   |
| Model Code   | M235   |

Stock Number

Color

Condition USED Engine Indmar